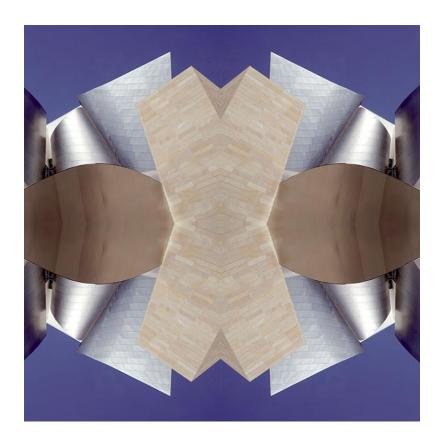

"There is only you and your camera.

The limitations in your photography are in yourself,
for what we see is what we are"

---Ernst Haas

This assignment is to photograph a subject that will make an interesting composite using only one square image. After processing the image, make a copy and flip the image horizontally and then put them together in the center creating a mirror image. Select those two images and then flip them vertically

This is a color assignment, square format. The image will be 22"x22" on 24"x24" paper.