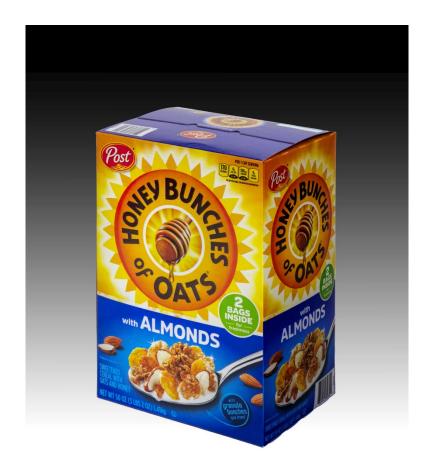

## Riverside Community College Photo 11 Commercial & Advertising | Fall 2023

Gene Sasse | gene@genesasse.com | 909-941-3993

**Assignment 5: Product Cereal** 

Due: Monday Sep 25th

Format: Digital Color | Vertical 20x24in

"Nobody counts the number of ads you run; they just remember the impression you make."

- Bill Bernbach

This assignment is to produce a photo for a new product launch.

The subject is a new unopened box of cereal on a plain white background (white sheet will work nicely). Photograph cereal with a ¾ view making sure the box is square and all edges are parallel, the side away from the camera should be darker than the front side. Remove and replaced the background with a vertical graduated background from black to white.