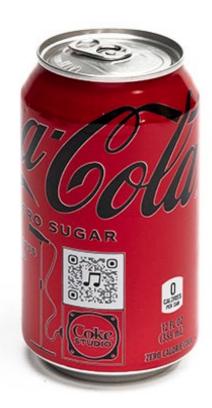

Ryan Lilly

This assignment is to photograph a red can of coke.

Coke Red is Pantone / PMS 484 / #9c301a Hex Color Code, RGB. The hexadecimal color code #9c301a is a medium dark shade of red.

Photograph a can of coke in any setting and try and match the color as close as you can. Make sure the edges of the can are parallel to each other and the top of the can looks like shinny metal. Keep in mind there is a possibility of color contamination from the color of the area surrounding the subject.