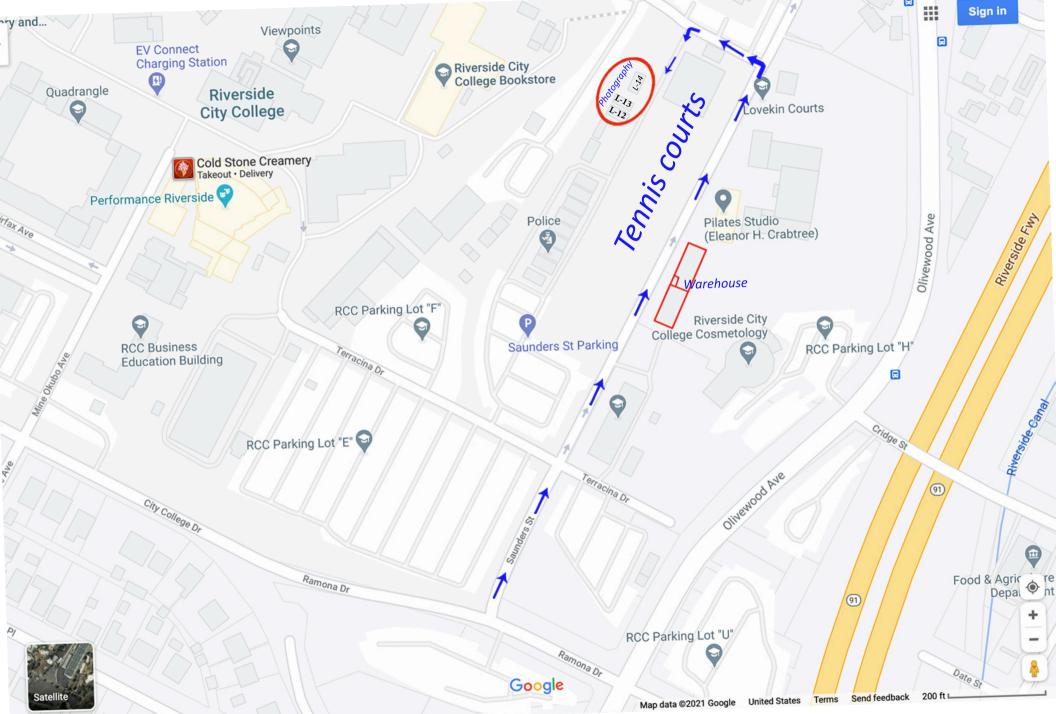

You will receive an email and confirmation when request is received..

- Requests will be processed and equipment will be available the next scheduled pick-up day.
- Equipment pick-up and return times: Monday & Tuesday 8:30 am 1pm.
- Pickup and drop-off Location: RCC Campus Lovekin Complex Room L 12 Curbside parking.
- All equipment loans are for one week at a time. <u>No Exceptions!</u>
- Equipment must be returned on time, failure to do so will result in a <u>hold placed on your school records.</u>